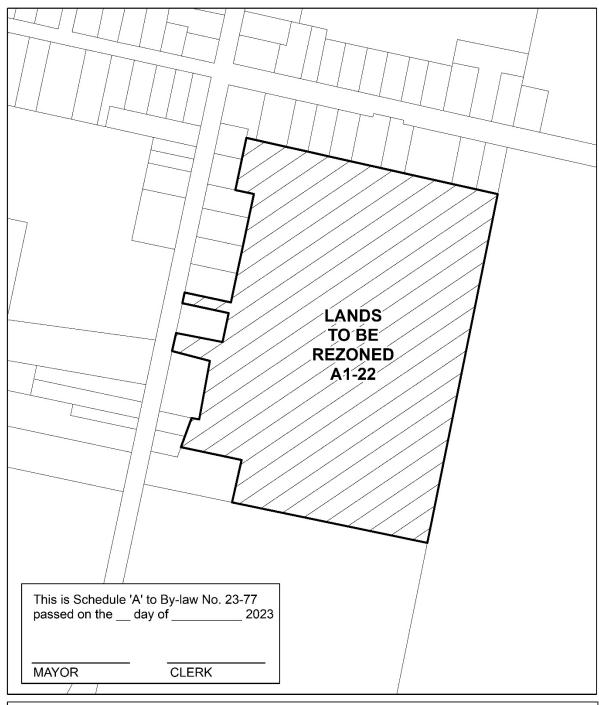

- 1. **THAT** the area shown in hatching on the attached map, Schedule "A", and described as North Part of Lot 11, Concession 1, Part 8 of RP;11R7973, in the Township of Malahide, shall remain in the "Hamlet Residential (HR)" Zone of By-law No. 18-22. The zoning of this land shall be shown as "HR" on Key Map N of Schedule "A" to By-law No. 18-22, as amended.
- 2. **THAT** the area shown in hatching on the attached map, Schedule "A", and described as North Part of Lot 11, Concession 1, Part 8 of RP;11R7973, in the Township of Malahide, shall be removed from the "Hamlet Residential (HR)" Zone one of By-law No. 18-22 and placed in the "General Agriculture (A1)" Zone of By-law subject to the added provisions of Section 5.4 of By-law No. 18-22 as set forth in this By-law. The zoning of this land shall be shown as "A1-22" on Key Map N of Schedule "A" to By-law No. 18-22, as amended.
- 3. **THAT** By-law No. 18-22, as amended, is hereby further amended by amending Section 5.4 GENERAL AGRICULTURAL (A1) ZONE 'SITE-SPECIFIC' ZONES, by adding the following new subsection.

## "5.4.22 a) <u>Defined Area</u>

A1-22 as shown on Schedule 'A', Map No. N.

b) Minimum Lot Frontage 50 metres

| THAT                                                                                  | this By-law shall come into force:                                                                                                                                                                            |
|---------------------------------------------------------------------------------------|---------------------------------------------------------------------------------------------------------------------------------------------------------------------------------------------------------------|
| a)                                                                                    | Where no notice of objection has been filed with the Township's Clerk within the time prescribed by the <u>Planning Act</u> and regulations pursuant thereto, upon the expiration of the prescribed time; or, |
| b)                                                                                    | Where notice of objection has been filed with the Township's Clerk within the time prescribed by the <u>Planning Act</u> and regulations pursuant thereto, upon the approval of the Ontario Land Tribunal.    |
| <b>READ</b> a <b>FIRST</b> and <b>SECOND</b> time this day of December, 2023.         |                                                                                                                                                                                                               |
| <b>READ</b> a <b>THIRD</b> time and <b>FINALLY PASSED</b> this day of December, 2023. |                                                                                                                                                                                                               |
|                                                                                       |                                                                                                                                                                                                               |
| Mayo                                                                                  | r – D. Giguère                                                                                                                                                                                                |
| Clerk                                                                                 | – A. Adams                                                                                                                                                                                                    |
|                                                                                       |                                                                                                                                                                                                               |
|                                                                                       |                                                                                                                                                                                                               |