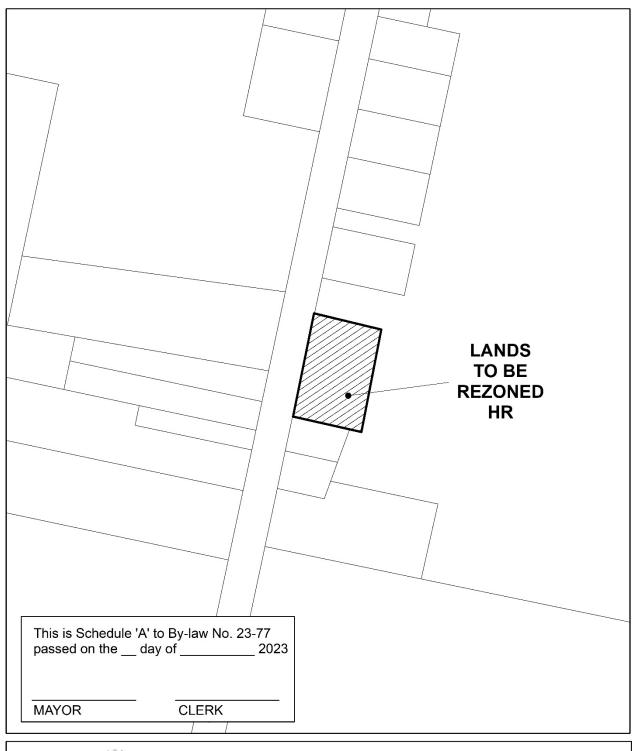

- 1. **THAT** the area shown in hatching on the attached map, Schedule "A", and described as North Part of Lot 11, Concession 1, Part 8 of RP;11R7973, in the Township of Malahide, shall remain in the "Hamlet Residential (HR)" Zone of By-law No. 18-22. The zoning of this land shall be shown as "HR" on Key Map N of Schedule "A" to By-law No. 18-22, as amended.
- 2. **THAT** the area shown in hatching on the attached map, Schedule "A", and described as North Part of Lot 11, Concession 1, Part 8 of RP;11R7973, in the Township of Malahide, shall be removed from the "Hamlet Residential (HR)" Zone one of By-law No. 18-22 and placed in the "General Agriculture (A1)" Zone of By-law subject to the added provisions of Section 5.4 of By-law No. 18-22 as set forth in this By-law. The zoning of this land shall be shown as "A1-22" on Key Map N of Schedule "A" to By-law No. 18-22, as amended.
- 3. **THAT** By-law No. 18-22, as amended, is hereby further amended by amending Section 5.4 GENERAL AGRICULTURAL (A1) ZONE 'SITE-SPECIFIC' ZONES, by adding the following new subsection.